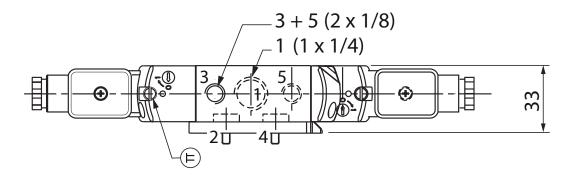

### **DIMENSIONS**

The spool valve is supplied with an interface plate with NAMUR mating surfaces.

#### **TECHNICAL DATA**

| Operating differential pressure (bar)  | 2 - 10                                                        |
|----------------------------------------|---------------------------------------------------------------|
| Air Flow                               | 1/4 = 700 l/min @ 6 bar                                       |
| Air inlet                              | G 1/4"                                                        |
| Body material                          | Aluminium, black anodized                                     |
| End covers + interface plates material | Glass-filled polyamide                                        |
| Sealing material                       | NBR + PUR                                                     |
| Coil insulation                        | Class F                                                       |
| Connector specification                | DIN 43650, standard B (Option: connector with LED + varistor) |
| Standard voltages                      | 12, 24, 48, 110 and 230V AC/DC                                |
| Electrical safety                      | IEC 335                                                       |
| Weight (g)                             | 460                                                           |
| Manual override                        | As a standard feature                                         |
| Protection class                       | IP65 (with cable plug)                                        |
| Ambient temperature (°C)               | -25 to +60                                                    |
| Media                                  | air, inert gas, filtered                                      |