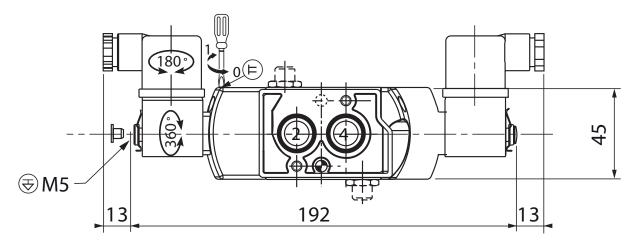

| IEC 335                                                       |
| Weight (g)                             | 460                                                           |
| Manual override                        | As a standard feature                                         |
| Protection class                       | IP65 (with cable plug)                                        |
| Ambient temperature (°C)               | -25 to +60                                                    |
| Media                                  | air, inert gas, filtered                                      |

The spool valve is supplied with an interface plate with NAMUR mating surfaces.

### **AIR SCHEMATIC**







# Solenoid Valve Joucomatic Type G551 5/2 Namur, Bistable

### **DIMENSIONS**





### **CABLE CONNECTOR**