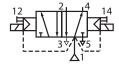

10 and 230V AC/DC                                |
| Electrical safety                      | IEC 335                                                       |
| Weight (g)                             | 460                                                           |
| Manual override                        | As a standard feature                                         |
| Protection class                       | IP65 (with cable plug)                                        |
| Ambient temperature (°C)               | -25 to +60                                                    |
| Media                                  | air, inert gas, filtered                                      |

The spool valve is supplied with an interface plate with NAMUR mating surfaces.

### **AIR SCHEMATIC**







# Solenoid Valve Joucomatic Type G551 5/2 Namur, Bistable

### **DIMENSIONS**





### **CABLE CONNECTOR**