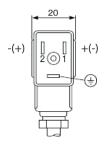

|
| Weight (g)                             | 460                                                           |
| Manual override                        | As a standard feature                                         |
| Protection class                       | IP65 (with cable plug)                                        |
| Ambient temperature (°C)               | -25 to +60                                                    |
| Media                                  | air, inert gas, filtered                                      |

The spool valve is supplied with an interface plate with NAMUR mating surfaces.

### **AIR SCHEMATIC**







# Solenoid Valve Joucomatic Type G551 5/2 Namur, Bistable

### **DIMENSIONS**





### **CABLE CONNECTOR**