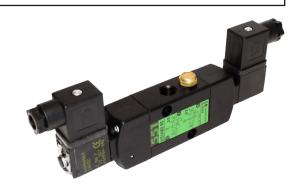

## Solenoid Valve Joucomatic Type G551 5/2 Namur, Bistable

- The spool valve is for controlling double-acting actuators. The spool valves have threaded port connections and "NAMUR" style interface.
- ASCO/JOUCOMATIC solenoid valves satisfy all relevant EC Directives.
- The bistable spool valves have TÜV certifi ed IEC 61508 Functional Safety data and can be used up to SIL 4.

The spool valve is supplied with an interface plate with NAMUR mating surfaces.