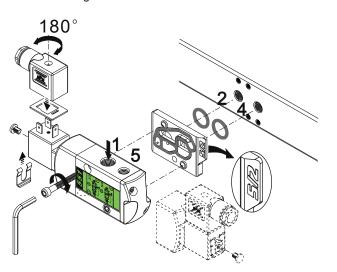

The spool valve is supplied with an interface plate with NAMUR mating surfaces.

### **CABLE CONNECTOR**